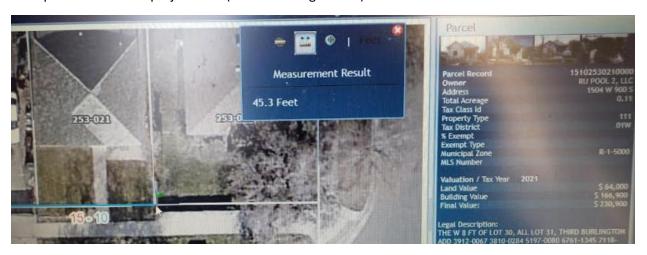

# A. Planned Development Objectives

The proposed planned development achieves the objective C.2. of 21A.55.010. This section of ordinance is intended to provide affordable housing in the City by including housing types that are not commonly found in the existing neighborhood but are of scale that is typical to the neighborhood. The proposed planned development would create two additional affordable housing options for the City. One would be an Accessory Dwelling Unit and the other would be a new single-family residence on a new lot. An allowance for the street frontage of 50' would need to be adjusted to 47.63' and 42.93' for the proposed project. This allowance would still allow for the proposed planned development to be of scale to the existing neighborhood. A street frontage allowance for less than 50' was approved by the City for a planned development that is 300 ft away from the project area. Below are examples of homes in the neighborhood that have a street frontage less than 50'. This allowance is needed to provide the City a more enhanced product by allowing additional affordable housing options.

Example 1: 300 ft from project area (Street frontage: 41.8'\*\*Was granted approval for a street frontage that is less than 50'. This is a similar project to the proposed planned development)

Example 2: 300 ft from project area (Street Frontage: 45.3')