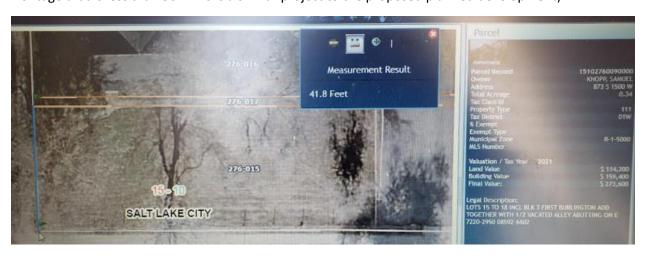

# A. Planned Development Objectives

The proposed planned development achieves the objective C.2. of 21A.55.010. This section of ordinance is intended to provide affordable housing in the City by including housing types that are not commonly found in the existing neighborhood but are of scale that is typical to the neighborhood. The proposed planned development would create two additional affordable housing options for the City. One would be an Accessory Dwelling Unit and the other would be a new single-family residence on a new lot. An allowance for the street frontage of 50' would need to be adjusted to 47.63' and 42.93' for the proposed project. This allowance would still allow for the proposed planned development to be of scale to the existing neighborhood. A street frontage allowance for less than 50' was approved by the City for a planned development that is 300 ft away from the project area. Below are examples of homes in the neighborhood that have a street frontage less than 50'. This allowance is needed to provide the City a more enhanced product by allowing additional affordable housing options.

Example 1: 300 ft from project area (Street frontage: 41.8'\*\*Was granted approval for a street frontage that is less than 50'. This is a similar project to the proposed planned development)

Example 2: 300 ft from project area (Street Frontage: 45.3')