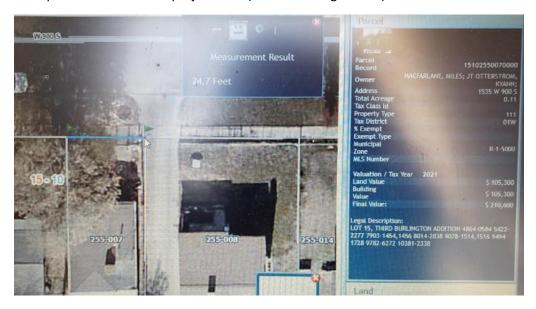

# A. Planned Development Objectives

The proposed planned development achieves the objective C.2. of 21A.55.010. This section of ordinance is intended to provide affordable housing in the City by including housing types that are not commonly found in the existing neighborhood but are of scale that is typical to the neighborhood. The proposed planned development would create two additional affordable housing options for the City. One would be an Accessory Dwelling Unit and the other would be a new single-family residence on a new lot. An allowance for the street frontage of 50' would need to be adjusted to 47.63' and 42.93' for the proposed project. This allowance would still allow for the proposed planned development to be of scale to the existing neighborhood. A street frontage allowance for less than 50' was approved by the City for a planned development that is 300 ft away from the project area. Below are examples of homes in the neighborhood that have a street frontage less than 50'. This allowance is needed to provide the City a more enhanced product by allowing additional affordable housing options.

Example 3: 0.1 miles from project area (Street Frontage: 24.7')